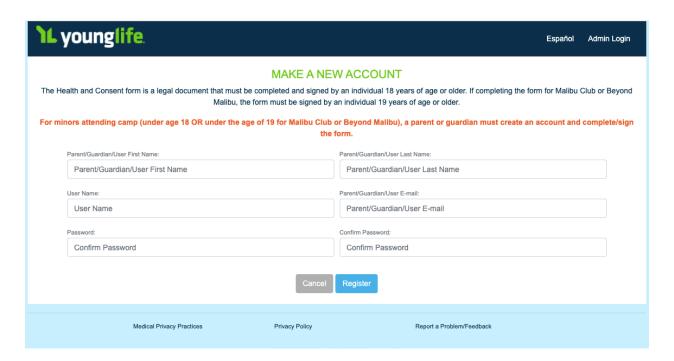

## Step 1: Create an account and log in

- · Go to healthform.younglife.org
- · Click on "Create An Account"

- Once you have created your account, click on "Create New Form"
- Enter the Registrant ID and Access Code that was sent to you from rayloffice@gmail.com on 5/17/23.