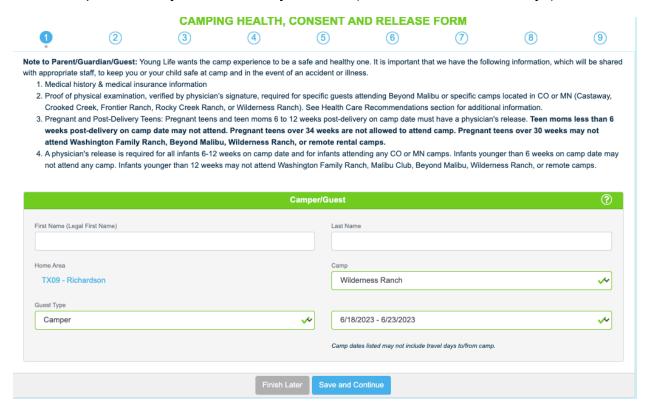

## Step 2: Fill out your information

· Home Area: TX09 - Richardson

Camp: Wilderness Ranch

Guest Type: Camper

• Camp Dates: July 18, 2023 - July 23 2023 (Doesn't include travel days)

Step 3: Follow instructions. Physician Signature Required if under 18 years of age or for certain medical conditions.